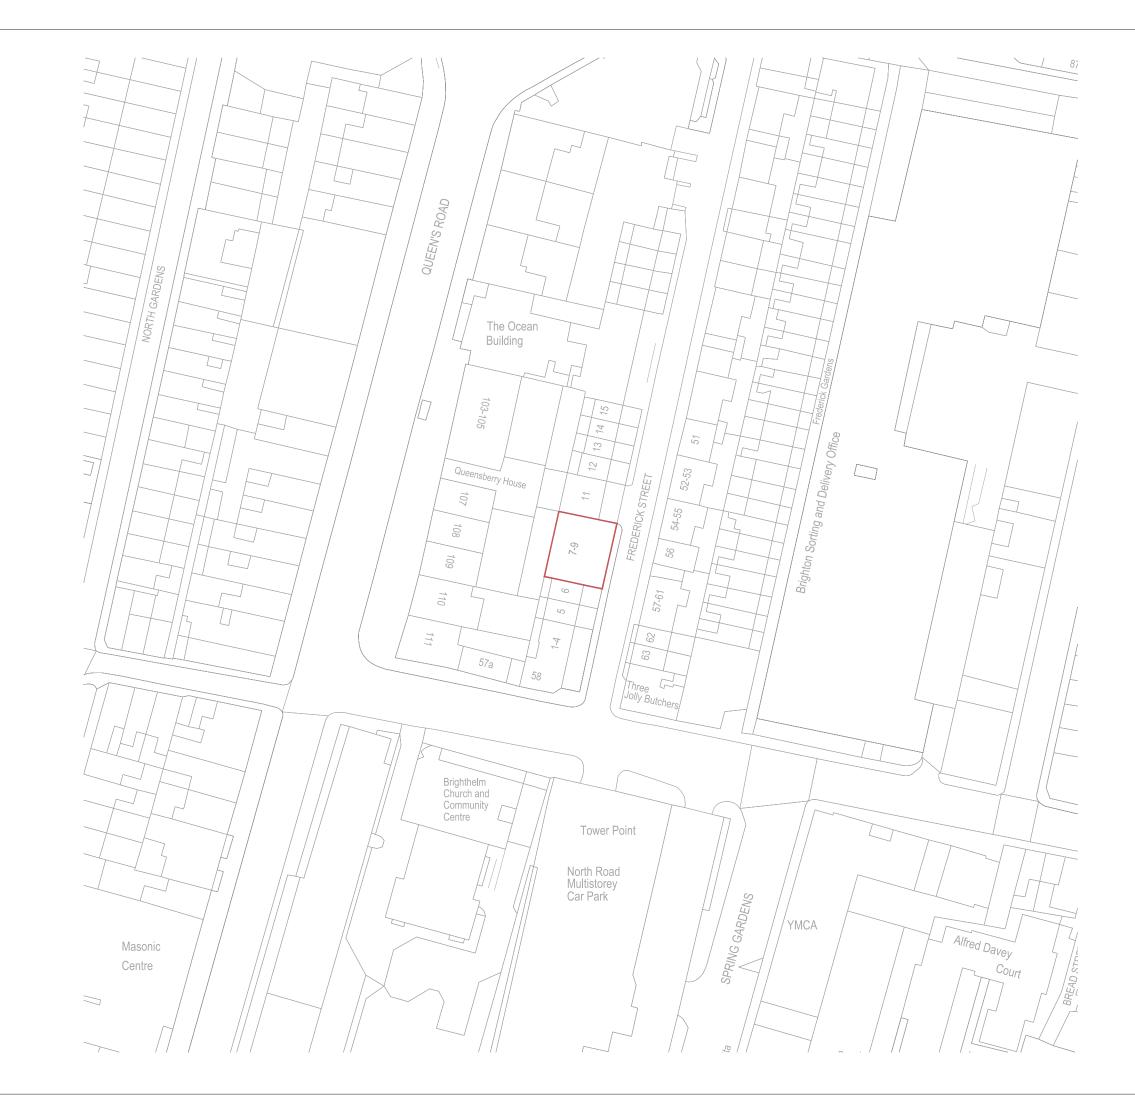

PROJECT 7-9 Frederick Street

scale 1:1250

date MAR 2017

CLIENT Brighton & Hove City Council

size A1

drawn by MR STAGE 3

CHECKED BY